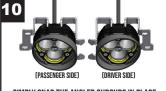

y details of the installation that are assumed to be general mechanical knowledge to experienced installers; which are not detailed in these instructions. These installation guidelines are intended to serve as professional recommendations and are not as a step-by-step, fail-safe installation checklist. Selection of an experienced installer is the sole responsibility of the project owner.







### **ASSEMBLY INSTRUCTIONS**

METRIC ALLEN KEY SET







STARTING WITH THE DRIVER'S SIDE. FIND THE BRACKET WITH THE PROTRUDING MOUNTING HOLE POSITIONED ON THE BOTTOM



USING ALLEN CAP SCREW & WASHER, MOUNT BRACKET TO HOUSING



POSITION THE SHROUDS WHERE BOTH THE WEDGE OF SHROUDS ARE TOWARDS THE INSIDE OF THE VEHICLE AND THE POINT OF THE TRIANGULAR OPENING IS POSITIONED ON THE BOTTOM.













SIMPLY SNAP THE ANGLED SHROUDS IN PLACE

LIGHT INSTALLATION INSTRUCTIONS TOOLS NEEDED: PHILIPS SCREWDRIVER







AFFIX NEW ASSEMBLY WITH FACTORY SCREW, \*\*NOTE: DIFFERENT YEARS/MAKES/MODELS WILL USE DIFFERENT HOLE POSITIONS\*\*



WITH THE DRIVER'S SIDE LIGHT ASSEMBLY, GUIDE THE LIGHT TABS INTO THE OEM MOUNTING FIXTURE.



REPEAT STEPS 1-4 ON PASSENGER'S SIDE WITH REMAINING

## **WIRING INSTRUCTIONS - #30545 / #30547**