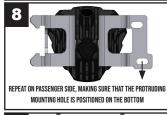

any details of the installation that are assumed to be general mechanical knowledge to experienced installers; which are not detailed in these instructions. These installation guidelines are intended to serve as professional recommendations and are not as a step-by-step, fail-safe installation checklist. Selection of an experienced installer is the sole responsibility of the project owner.







### **ASSEMBLY INSTRUCTIONS**

METRIC ALLEN KEY SET







STARTING WITH THE DRIVER'S SIDE. FIND THE BRACKET WITH THE PROTRUDING MOUNTING HOLE POSITIONED ON THE BOTTOM



USING ALLEN CAP SCREW & WASHER, MOUNT BRACKET TO HOUSING



POSITION THE SHROUDS WHERE BOTH THE WEDGE OF SHROUDS ARE TOWARDS THE INSIDE OF THE VEHICLE AND THE POINT OF THE TRIANGULAR OPENING IS POSITIONED ON THE BOTTOM.













SIMPLY SNAP THE ANGLED SHROUDS IN PLACE

LIGHT INSTALLATION INSTRUCTIONS TOOLS NEEDED: PHILIPS SCREWDRIVER







AFFIX NEW ASSEMBLY WITH FACTORY SCREW, \*\*NOTE: DIFFERENT YEARS/MAKES/MODELS WILL USE DIFFERENT HOLE POSITIONS\*\*



WITH THE DRIVER'S SIDE LIGHT ASSEMBLY, GUIDE THE LIGHT TABS INTO THE OEM MOUNTING FIXTURE.



REPEAT STEPS 1-4 ON PASSENGER'S SIDE WITH REMAINING

## **WIRING INSTRUCTIONS - #30545 / #30547**