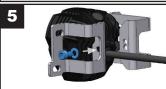

AFFIX NEW ASSEMBLY WITH FACTORY SCREW, \*\*NOTE: DIFFERENT YEARS/MAKES/MODELS WILL USE DIFFERENT HOLE POSITIONS\*\*

WITH THE DRIVER'S SIDE LIGHT ASSEMBLY, GUIDE THE LIGHT TABS INTO THE OEM MOUNTING FIXTURE.