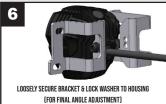

### **ASSEMBLY INSTRUCTIONS**

METRIC ALLEN KEY SET

STARTING WITH THE DRIVER'S SIDE. FIND THE BRACKET WITH THE PROTRUDING MOUNTING HOLE POSITIONED ON THE BOTTOM

USING ALLEN CAP SCREW & WASHER, MOUNT BRACKET TO HOUSING