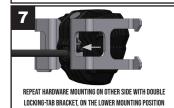

### **ASSEMBLY INSTRUCTIONS**

METRIC ALLEN KEY SET

STARTING WITH THE DRIVER'S SIDE. FIND THE BRACKET WITH THE PROTRUDING MOUNTING HOLE POSITIONED ON THE BOTTOM

USING ALLEN CAP SCREW & WASHER, MOUNT BRACKET TO HOUSING