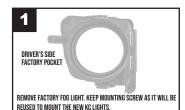

AFFIX NEW ASSEMBLY WITH FACTORY SCREW, \*\*NOTE: DIFFERENT YEARS/MAKES/MODELS WILL USE DIFFERENT HOLE POSITIONS\*\*

WITH THE DRIVER'S SIDE LIGHT ASSEMBLY, GUIDE THE LIGHT TABS INTO THE OEM MOUNTING FIXTURE.