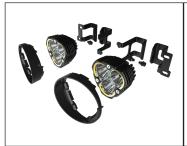

### **ASSEMBLY INSTRUCTIONS**

METRIC ALLEN KEY SET

STARTING WITH THE DRIVER'S SIDE. FIND THE BRACKET WITH THE PROTRUDING MOUNTING HOLE POSITIONED ON THE BOTTOM

USING ALLEN CAP SCREW & WASHER, MOUNT BRACKET TO HOUSING

POSITION THE SHROUDS WHERE BOTH THE WEDGE OF SHROUDS ARE TOWARDS THE INSIDE OF THE VEHICLE AND THE POINT OF THE TRIANGULAR OPENING IS POSITIONED ON THE BOTTOM.

SIMPLY SNAP THE ANGLED SHROUDS IN PLACE

LIGHT INSTALLATION INSTRUCTIONS TOOLS NEEDED: PHILIPS SCREWDRIVER