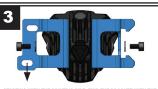

### **ASSEMBLY INSTRUCTIONS**

METRIC ALLEN KEY SET

STARTING WITH THE DRIVER'S SIDE. FIND THE BRACKET WITH THE PROTRUDING MOUNTING HOLE POSITIONED ON THE BOTTOM

USING ALLEN CAP SCREW & WASHER, MOUNT BRACKET TO HOUSING