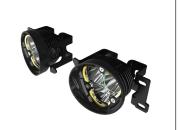

AFFIX NEW ASSEMBLY WITH FACTORY SCREW, \*\*NOTE: DIFFERENT YEARS/MAKES/MODELS WILL USE DIFFERENT HOLE POSITIONS\*\*

WITH THE DRIVER'S SIDE LIGHT ASSEMBLY, GUIDE THE LIGHT TABS INTO THE OEM MOUNTING FIXTURE.

REPEAT STEPS 1-4 ON PASSENGER'S SIDE WITH REMAINING