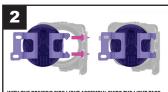

AFFIX NEW ASSEMBLY WITH FACTORY SCREW, \*\*NOTE: DIFFERENT YEARS/MAKES/MODELS WILL USE DIFFERENT HOLE POSITIONS\*\*

WITH THE DRIVER'S SIDE LIGHT ASSEMBLY, GUIDE THE LIGHT TABS INTO THE OEM MOUNTING FIXTURE.