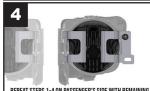

nced installer is the sole responsibility of the project owner.







### **ASSEMBLY INSTRUCTIONS**

METRIC ALLEN KEY SET







STARTING WITH THE DRIVER'S SIDE. FIND THE BRACKET WITH THE PROTRUDING MOUNTING HOLE POSITIONED ON THE BOTTOM



USING ALLEN CAP SCREW & WASHER, MOUNT BRACKET TO HOUSING



POSITION THE SHROUDS WHERE BOTH THE WEDGE OF SHROUDS ARE TOWARDS THE INSIDE OF THE VEHICLE AND THE POINT OF THE TRIANGULAR OPENING IS POSITIONED ON THE BOTTOM.













SIMPLY SNAP THE ANGLED SHROUDS IN PLACE

LIGHT INSTALLATION INSTRUCTIONS TOOLS NEEDED: PHILIPS SCREWDRIVER







AFFIX NEW ASSEMBLY WITH FACTORY SCREW, \*\*NOTE: DIFFERENT YEARS/MAKES/MODELS WILL USE DIFFERENT HOLE POSITIONS\*\*



WITH THE DRIVER'S SIDE LIGHT ASSEMBLY, GUIDE THE LIGHT TABS INTO THE OEM MOUNTING FIXTURE.



REPEAT STEPS 1-4 ON PASSENGER'S SIDE WITH REMAINING

## **WIRING INSTRUCTIONS - #30545 / #30547**