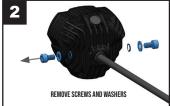

re are many details of the installation that are assumed to be general mechanical knowledge to experienced installers; which are not detailed in these instructions. These installation guidelines are intended to serve as professional recommendations and are not as a step-by-step, fail-safe installation checklist. Selection of an experienced installer is the sole responsibility of the project owner.







### **ASSEMBLY INSTRUCTIONS**

METRIC ALLEN KEY SET







STARTING WITH THE DRIVER'S SIDE. FIND THE BRACKET WITH THE PROTRUDING MOUNTING HOLE POSITIONED ON THE BOTTOM



USING ALLEN CAP SCREW & WASHER, MOUNT BRACKET TO HOUSING



POSITION THE SHROUDS WHERE BOTH THE WEDGE OF SHROUDS ARE TOWARDS THE INSIDE OF THE VEHICLE AND THE POINT OF THE TRIANGULAR OPENING IS POSITIONED ON THE BOTTOM.













SIMPLY SNAP THE ANGLED SHROUDS IN PLACE

LIGHT INSTALLATION INSTRUCTIONS TOOLS NEEDED: PHILIPS SCREWDRIVER







AFFIX NEW ASSEMBLY WITH FACTORY SCREW, \*\*NOTE: DIFFERENT YEARS/MAKES/MODELS WILL USE DIFFERENT HOLE POSITIONS\*\*



WITH THE DRIVER'S SIDE LIGHT ASSEMBLY, GUIDE THE LIGHT TABS INTO THE OEM MOUNTING FIXTURE.



REPEAT STEPS 1-4 ON PASSENGER'S SIDE WITH REMAINING

## **WIRING INSTRUCTIONS - #30545 / #30547**