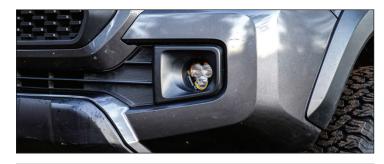

AFFIX NEW ASSEMBLY WITH FACTORY SCREW, \*\*NOTE: DIFFERENT YEARS/MAKES/MODELS WILL USE DIFFERENT HOLE POSITIONS\*\*

WITH THE DRIVER'S SIDE LIGHT ASSEMBLY, GUIDE THE LIGHT TABS INTO THE OEM MOUNTING FIXTURE.

REPEAT STEPS 1-4 ON PASSENGER'S SIDE WITH REMAINING