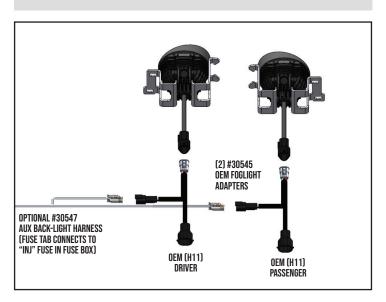

METRIC ALLEN KEY SET







STARTING WITH THE DRIVER'S SIDE. FIND THE BRACKET WITH THE PROTRUDING MOUNTING HOLE POSITIONED ON THE BOTTOM



USING ALLEN CAP SCREW & WASHER, MOUNT BRACKET TO HOUSING



POSITION THE SHROUDS WHERE BOTH THE WEDGE OF SHROUDS ARE TOWARDS THE INSIDE OF THE VEHICLE AND THE POINT OF THE TRIANGULAR OPENING IS POSITIONED ON THE BOTTOM.













SIMPLY SNAP THE ANGLED SHROUDS IN PLACE

LIGHT INSTALLATION INSTRUCTIONS TOOLS NEEDED: PHILIPS SCREWDRIVER







AFFIX NEW ASSEMBLY WITH FACTORY SCREW, \*\*NOTE: DIFFERENT YEARS/MAKES/MODELS WILL USE DIFFERENT HOLE POSITIONS\*\*



WITH THE DRIVER'S SIDE LIGHT ASSEMBLY, GUIDE THE LIGHT TABS INTO THE OEM MOUNTING FIXTURE.



REPEAT STEPS 1-4 ON PASSENGER'S SIDE WITH REMAINING

## **WIRING INSTRUCTIONS - #30545 / #30547**