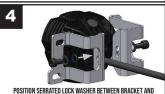

### **ASSEMBLY INSTRUCTIONS**

METRIC ALLEN KEY SET

STARTING WITH THE DRIVER'S SIDE. FIND THE BRACKET WITH THE PROTRUDING MOUNTING HOLE POSITIONED ON THE BOTTOM

USING ALLEN CAP SCREW & WASHER, MOUNT BRACKET TO HOUSING